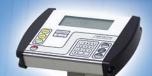

## Stainless Steel DIGITAL Health Care Scales

With an ultra-modern design, Detecto's stainless steel digital health care scales offer an extra-tough finish which stands up to water damage from mopping around the base and high-humidity areas such as locker rooms. Enjoy the power of digital weighing with the convenience of "at-a-glance" weight readouts and an AC or battery-powered LCD display. With the push of a button, readings appear in pounds OR kilograms.

| Model | Capacity<br>500 lb x 0.2 lb / 225 kg x 0.1 kg | Height Rod<br>30 - 78 in<br>76 - 200 cm | Shipping Weight |
|-------|-----------------------------------------------|-----------------------------------------|-----------------|
| 8430S | •                                             | •                                       | 34 lb / 15.4 kg |
| 8437S | •                                             |                                         | 31 lb / 14 kg   |