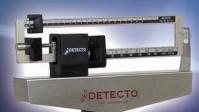

## Stainless Steel MECHANICAL Health Care Scales

Enjoy the classic elegance of stainless steel in your Detecto mechanical weighbeam scale. A platform cover that lifts off easily combined with the stainless steel casing makes cleanup a breeze. Water damage from mopping and high humidity areas around swimming pools is a thing of the past with Detecto's stainless steel health care scales. Scale height is 59" (1.5 m) and the die-cast beam can be easily read from either side.

Now, for the first time, you can combine the classic Detecto physician scale with the time-honored beauty and protection of stainless steel.

| Model | Capacity      |                | Height Rod                |                 |
|-------|---------------|----------------|---------------------------|-----------------|
|       | Avoirdupois   | Metric         | 30 - 78 in<br>76 - 200 cm | Shipping Weight |
| 439S  | 400 lb x 4 oz |                | •                         | 38 lb / 17.2 kg |
| 2391S |               | 180 kg x 100 g | •                         | 37 lb / 16.7 kg |
| 437S  | 400 lb x 4 oz |                |                           | 35 lb / 15.8 kg |
| 2371S |               | 180 kg x 100 g |                           | 35 lb / 15.8 kg |
| 339S  | 400 lb x 4 oz | 175 kg x 100 g | •                         | 38 lb / 17.2 kg |
| 337S  | 400 lb x 4 oz | 175 kg x 100 g |                           | 35 lb / 15.8 kg |