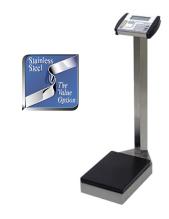

UNIQUELY DETECTO - UNIQUELY STAINLESS STEEL

Model 339S

**Model 8437S** 

• **Hygiene** The time-proven benefits of *stainless* 

**steel** - cleans easily and completely.

• **Beauty** Shiny, attractive **stainless steel** - fits

## Stainless Steel DIGITAL Health Care Scales

With an ultra-modern design, Detecto's stainless steel digital health care scales offer an extra-tough finish which stands up to water damage from mopping around the base and high-humidity areas such as locker rooms. Enjoy the power of digital weighing with the convenience of "at-a-glance" weight readouts and an AC or battery-powered LCD display. With the push of a button, readings appear in pounds OR kilograms.