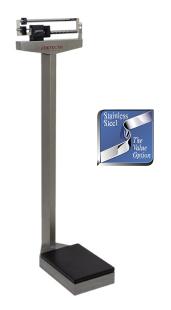

UNIQUELY DETECTO - UNIQUELY STAINLESS STEEL

Model 339S

**Model 8437S** 

• **Hygiene** The time-proven benefits of *stainless* 

**steel** - cleans easily and completely.

• **Beauty** Shiny, attractive **stainless steel** - fits

## Stainless Steel MECHANICAL Health Care Scales

Enjoy the classic elegance of stainless steel in your Detecto mechanical weighbeam scale. A platform cover that lifts off easily combined with the stainless steel casing makes cleanup a breeze. Water damage from mopping and high humidity areas around swimming pools is a thing of the past with Detecto's stainless steel health care scales. Scale height is 59" (1.5 m) and the die-cast beam can be easily read from either side.

Now, for the first time, you can combine the classic Detecto physician scale with the time-honored beauty and protection of stainless steel.