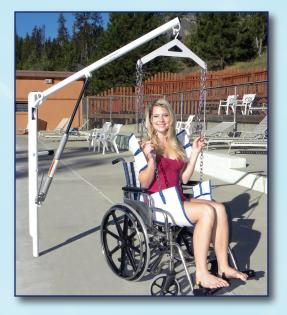

## Item# F-03EZPL

The EZ Lift<sup>™</sup> is an affordable, manually operated lift ideal for residential applications. The lift can be used on inground pools and spas and can also accommodate pool wall heights up to 26 inches (66cm).

The EZ Lift<sup>™</sup> is constructed of stainless steel and protected against corrosion with a durable, white epoxy powder-coated finish. The lift comes standard with a mesh sling seat (other seat options available).

The EZ Lift<sup>™</sup> now comes with a rotation bar to allow the attendant to rotate the lift with greater ease.