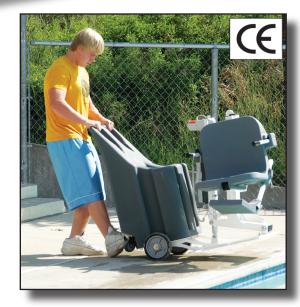

## The Portable Pro Pool™ Lift

U.S. Patent No. 5790995

Item# F-004PPPB

The Total Solution for Pool and Spa Access

The Portable Pro Pool™ Lift is a completely portable aquatic lift that can accommodate loads up to 400lb (181kg). It requires no anchors and can easily be removed from poolside when not needed.

The lift features a compact, low profile frame that does not intrude into the pool when not being used. It's aesthetically pleasing and compact design make it a popular lift.