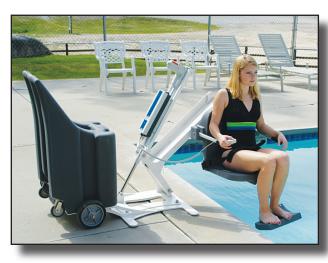

## The Portable Pro Pool™ Lift

U.S. Patent No. 5790995

Item# F-004PPPB

The Total Solution for Pool and Spa Access

The Portable Pro Pool™ Lift is a completely portable aquatic lift that can accommodate loads up to 400lb (181kg). It requires no anchors and can easily be removed from poolside when not needed.

The lift features a compact, low profile frame that does not intrude into the pool when not being used. It's aesthetically pleasing and compact design make it a popular lift.

## Features:

- 400 Pound (181 kg) weight capacity
- Rechargeable battery with wall mount charger
- Adjustable footrest & lap belt
- Dual flip-up arm rests
- Simple push button operation
- Limited lifetime structural warranty
- Five year pro-rated electronics warranty