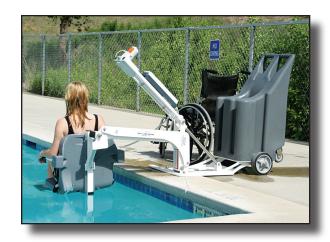

## The Portable Pro Pool™ Lift

U.S. Patent No. 5790995

Item# F-004PPPB

The Total Solution for Pool and Spa Access

The Portable Pro Pool™ Lift is a completely portable aquatic lift that can accommodate loads up to 400lb (181kg). It requires no anchors and can easily be removed from poolside when not needed.

The lift features a compact, low profile frame that does not intrude into the pool when not being used. It's aesthetically pleasing and compact design make it a popular lift.

## Features:

- 400 Pound (181 kg) weight capacity
- Rechargeable battery with wall mount charger
- Adjustable footrest & lap belt
- Dual flip-up arm rests
- Simple push button operation
- Limited lifetime structural warranty
- Five year pro-rated electronics warranty