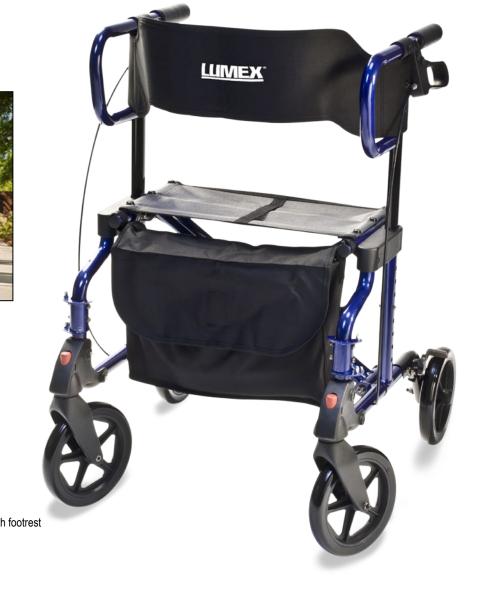

## **HybridLX Rollator Transport Chair**

The HybridLX is an innovative rollator that combines the function of a wheeled walker and a transport chair into one lightweight design. Keeping the patient's desire for independence and comfort in mind, the HybridLX is designed with secure handgrips, a comfortable and wide seat and backrest, and the effortless design to transition from a rollator to a transport chair.

## **Other Features Include:**

- Lightweight frame durable, aluminum frame weighs only 22 lbs (this includes footrests) making it easier for users to move about freely
- Hybrid concept designed to be used primarily as a rollator while easily transforming into a transport chair with removable footrests (adjustable in length) when user needs a short rest
- Ultra-Compact design easy to assemble without the need for tools and folds effortlessly for convenient transport and storage
- Easy-to-use handbrakes allow for short and longer period braking when used as rollator and transport chair (user must be accompanied when using as a transport chair)
- Flexible, soft polyester backrest and 18" wide mesh seat with pull up strap for easy folding provides comfort for user
- Large 8" wheels for easy rolling indoor and outdoor on rough surfaces
- Complete with storage pouch for personal items
- Available in attractive, contemporary colors: Titanium and Majestic Blue
- Designed to meet the requirements of HCPCS Codes: E0143 + E0156.