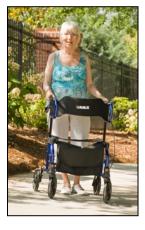

## **HybridLX Rollator Transport Chair**

The HybridLX is an innovative rollator that combines the function of a wheeled walker and a transport chair into one lightweight design. Keeping the patient's desire for independence and comfort in mind, the HybridLX is designed with secure handgrips, a comfortable and wide seat and backrest, and the effortless design to transition from a rollator to a transport chair.

## **Other Features Include:**

- Lightweight frame durable, aluminum frame weighs only 22 lbs (this includes footrests) making it easier for users to move about freely
- Hybrid concept designed to be used primarily as a rollator while easily transforming into a transport chair with removable footrests (adjustable in length) when user needs a short rest
- Ultra-Compact design easy to assemble without the need for tools and folds effortlessly for convenient transport and storage
- Easy-to-use handbrakes allow for short and longer period braking when used as rollator and transport chair (user must be accompanied when using as a transport chair)
- Flexible, soft polyester backrest and 18" wide mesh seat with pull up strap for easy folding provides comfort for user
- Large 8" wheels for easy rolling indoor and outdoor on rough surfaces
- Complete with storage pouch for personal items
- Available in attractive, contemporary colors: Titanium and Majestic Blue
- Designed to meet the requirements of HCPCS Codes: E0143 + E0156.