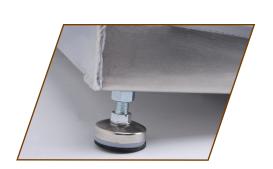

- Designed for doorways that swing in or out
- Adjusts to a range of threshold rises for a perfect fit
- Durable welded construction
- Slip resistant grooved aluminum
- Accommodates wheelchairs and scooters with various wheel configurations
- Aligns directly against the door threshold up to 6"