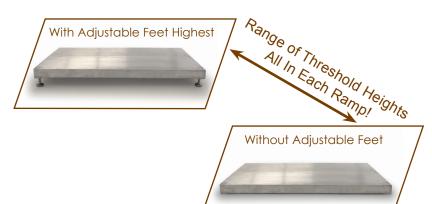

- Designed for doorways that swing in or out
- Adjusts to a range of threshold rises for a perfect fit
- Durable welded construction
- Slip resistant grooved aluminum
- Accommodates wheelchairs and scooters with various wheel configurations
- Aligns directly against the door threshold up to 6"

## The Ramp with Infinite Heights

| Item Number | Length | Width | Threshold<br>Height | Weight  | Capacity* |
|-------------|--------|-------|---------------------|---------|-----------|
| ATH1232     | 12"    | 32"   | 1" - 2"             | 6 lbs.  | 800 lbs.  |
| ATH1236     | 12"    | 36"   | 1" - 2"             | 12 lbs. | 800 lbs.  |
| ATH2432     | 24"    | 32"   | 2" - 3½"            | 12 lbs. | 800 lbs.  |
| ATH2436     | 24"    | 36"   | 2" - 3½"            | 12 lbs. | 800 lbs.  |
| ATH3632     | 36"    | 32"   | 3½" - 5"            | 12 lbs. | 800 lbs.  |
| ATH3636     | 36"    | 36"   | 3½" - 5"            | 12 lbs. | 800 lbs.  |
| ATH4832     | 48"    | 32"   | 4" - 6"             | 12 lbs. | 800 lbs.  |
| ATH4836     | 48"    | 36"   | 4" - 6"             | 12 lbs. | 800 lbs.  |