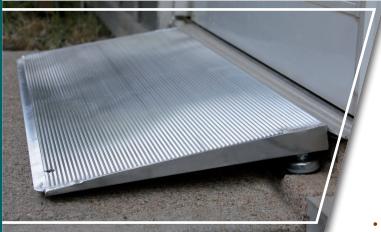

- Designed for doorways that swing in or out
- Adjusts to a range of threshold rises for a perfect fit
- Durable welded construction
- Slip resistant grooved aluminum
- Accommodates wheelchairs and scooters with various wheel configurations
- Aligns directly against the door threshold up to 6"