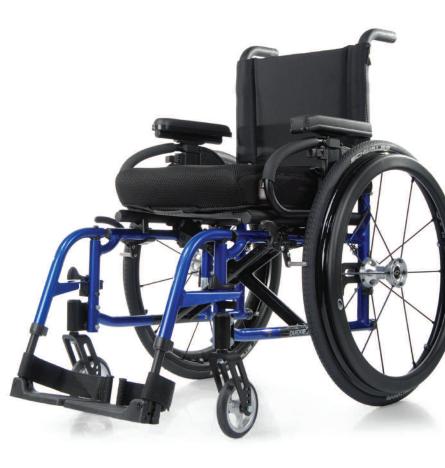

# Quickie 2 Family

improving people's lives

You drive our design. In development, we consider how you interact with the chair and how both can work as one to maintain maximum efficiency, performance, style and fit. Before you receive the chair, the product undergoes rigorous testing in addition to the required testing necessary for federal guidelines. Through our focus on these core elements: design, development and QUICKIE<sup>®</sup> 2 Lite

- Simplified option mix
- Ultra Lightweight: 27.75 lbs overall Fully loaded!
- Fixed front frame option
- Smooth, contoured and natural style

The industry's favorite folding chair for over 25 years. Now with new innovations!

- New lightweight technologies with expanded options
- Over 64,000 possible rehab configurations
- Heavy duty frame option
- Depth adjustable backrest