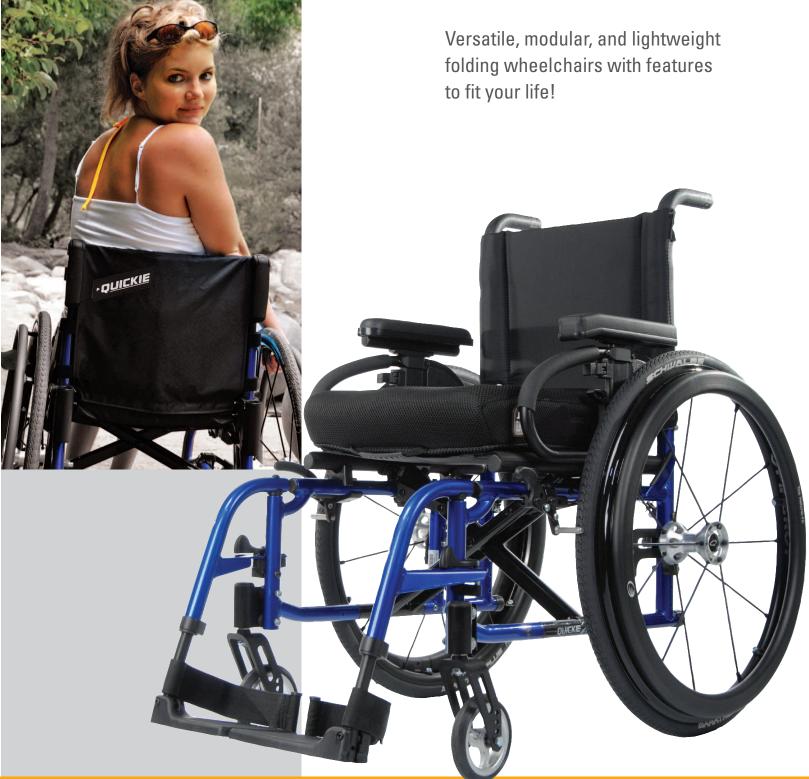

# Quickie 2 Family

improving people's lives

You drive our design. In development, we consider how you interact with the chair and how both can work as one to maintain maximum efficiency, performance, style and fit. Before you receive the chair, the product undergoes rigorous testing in addition to the required testing necessary for federal guidelines. Through our focus on these core elements: design, development and QUICKIE<sup>®</sup> 2 Lite

- Simplified option mix
- Ultra Lightweight: 27.75 lbs overall Fully loaded!
- Fixed front frame option
- Smooth, contoured and natural style

The industry's favorite folding chair for over 25 years. Now with new innovations!

- New lightweight technologies with expanded options
- Over 64,000 possible rehab configurations
- Heavy duty frame option
- Depth adjustable backrest