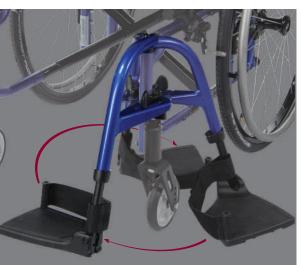

#### **New Options**

- NEW! Lite spoke wheel (No charge
- NEW! Swing-in, swing-out hangers
- Front caster suspension
- · Expanded rear wheel portfolio
- · Expanded caster wheel and hub of