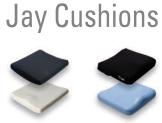

## COMPLEMENT YOUR QUICKIE

Order your Jay<sup>®</sup> Cushion and Jay<sup>®</sup> J3 Back shipped complete on-chair with any Quickie 2/2 Lite chair. Just check the boxes on the order form and save time and money!