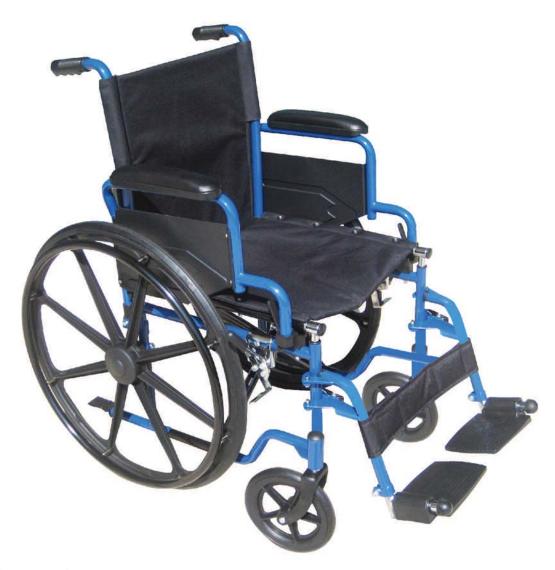

### **Blue Streak**

Single Axle (K0001)

#### **FEATURES:**

- Blue Powder coated frame, black cross brace.
- Flip back, padded desk length arm.
- Nylon upholstery is durable, lightweight, attractive and easy to clean.
- Solid rubber tires mounted on composite wheel provides durability and low maintenance.
- Comes with push to lock wheel locks.
- Comes with calf strap.
- Comes with swing-away footrests or elevating legrests.
- Weight Capacity: 250 lbs.
- 3 Year Limited Warranty.