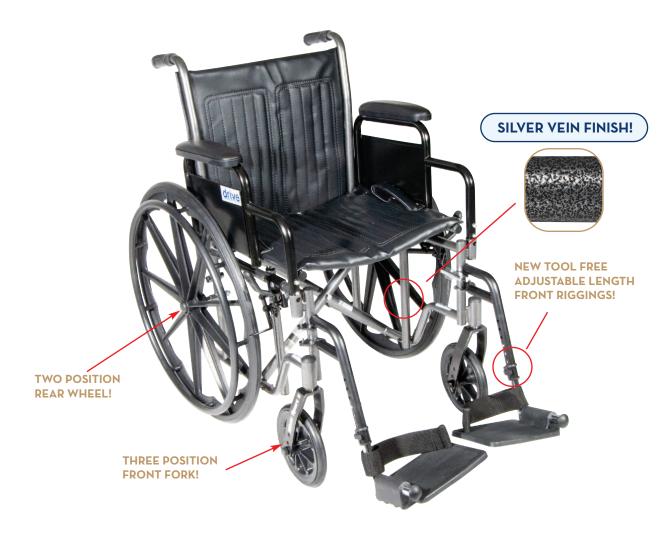

## **FEATURES:**

- Powder coated silver vein steel frame.
- Embossed vinyl upholstery is durable, lightweight, attractive and easy to clean.
- Urethane tires mounted on composite wheel provides durability and low maintenance.
- 8" front casters, adjustable in 3 positions.
- Padded armrests provide additional comfort.
- Carry pocket on backrest provides additional convenience.
- Comes with swing-away footrests or elevating legrests with tool free adjustable length riggings.
- Plastic footplates.
- Comes with push to lock wheel locks.
- Limited 3 Year Warranty.