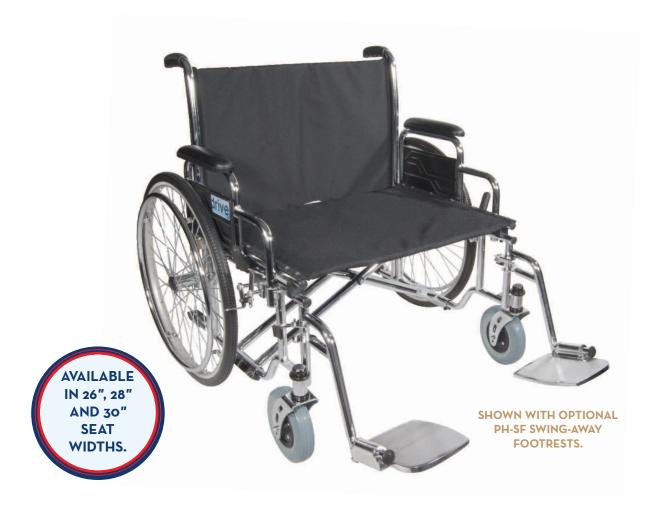

## BARIATRIC SENTRA EC HEAVY DUTY, **EXTRA, EXTRA WIDE, (STANDARD)**

## Sentra EC Heavy Duty, Extra, Extra Wide Available (K0007)

## **FEATURES:**

- 700 lb. Weight Capacity.
- Carbon steel frame with triple coated chrome for an attractive, chip-proof, maintainable finish.
- Reinforced steel gussets at all weight bearing points provide additional strength.
- Durable reinforced nylon upholstery.
- Steel, spoke wheels are strong and maintenance free.
- Heavy duty, flat free 8" front casters are adjustable in 3 positions.
- Extra heavy duty front forks.
- Reinforced side frame, caster journals and dual cross bars.
- Precision sealed wheel bearings in front and rear ensure long lasting performance and reliability.
- Extra large, padded armrests provide comfort and support.
- Extra large heavy duty, aluminum footplates provide maximum support, are attractive and crack proof. (Must be ordered separately)
- Comes with push to lock wheel locks.
- Limited Lifetime Warranty.