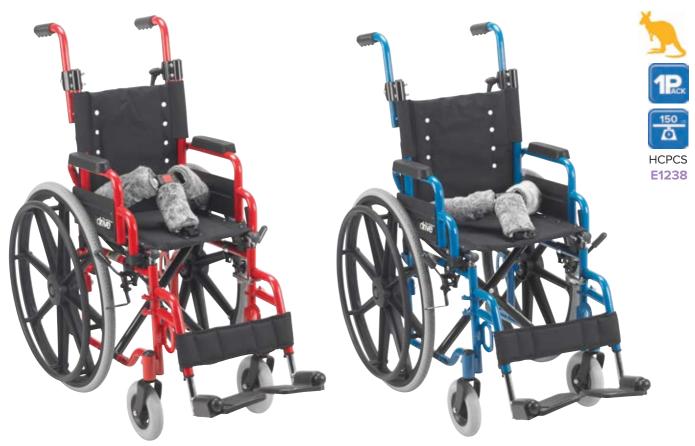

## Wallaby Pediatric Folding Wheelchair

| Item #  | <b>Product Seat Dimensions</b> | Product Overall Width Open | <b>Product Cane Height</b> | Color | UOM  |
|---------|--------------------------------|----------------------------|----------------------------|-------|------|
| WB 1200 | 12" (W) × 12" (D)              | 20"                        | 14.5"                      | Red   | 1/ea |
| WB 1400 | 14" (W) × 12" (D)              | 22"                        | 15"                        | Blue  | 1/ea |

| specifications                             |                  |
|--------------------------------------------|------------------|
| Overall Width (Closed)                     | 12"              |
| Seat to Floor (Front)                      | 19"              |
| Seat to Floor (Rear)                       | 18"              |
| Seat to Footrest                           | 10" - 15"        |
| Push Handle Height                         | 33" - 39"        |
| Armrest Height                             | 7"               |
| Overall Length w/ Footrests                | 37"              |
| Overall Length without Footrests           | 28.5"            |
| Back Angle                                 | 90°              |
| Product Weight w/ Footrests                | 37 lbs.          |
| Product Weight w/out Footrests             | 33 lbs.          |
| Weight Capacity                            | 150 lbs.         |
| Weight Capacity when Used in Bus Transport | 80 lbs.          |
| Warranty                                   | Limited Lifetime |

- WC19 Bus Transit Approved when used in conjunction with WB 8021 and WB 8030.
- Powder-coated colored steel frame with black cross brace.
- Easy-to-clean lightweight durable nylon upholstery.
- Height-adjustable push handles.
- Flip-back padded desk length arms.
- Pelvic belt with reversible cover.
- 22" rear and 6" front swivel solid rubber tires mounted on composite wheels.
- Push-to-lock brakes.
- Swing-away footrests with plastic plates and calf straps.