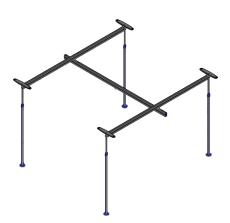

The 4 posts configuration with moving 3rd track of the Easytrack system works on two X-Y axes while optimizing lifting options anywhere within the transfer area.

| rack - 4 Post (Ceiling lift sold separately)<br>racks 3000 mm (118")<br>(trak autolock track stopper<br>y for portable lifts/Easytrack<br>ap<br>nobile trolley<br>g JIG for track hook |
|----------------------------------------------------------------------------------------------------------------------------------------------------------------------------------------|
| trak autolock track stopper<br>y for portable lifts/Easytrack<br>ap<br>nobile trolley<br>g JIG for track hook                                                                          |
| y for portable lifts/Easytrack<br>ap<br>nobile trolley<br>g JIG for track hook                                                                                                         |
| ap<br>nobile trolley<br>g JIG for track hook                                                                                                                                           |
| g JIG for track hook                                                                                                                                                                   |
| g JIG for track hook                                                                                                                                                                   |
|                                                                                                                                                                                        |
| in level                                                                                                                                                                               |
|                                                                                                                                                                                        |
| key 6mm                                                                                                                                                                                |
| key 4mm                                                                                                                                                                                |
| d endcap                                                                                                                                                                               |
| late for post                                                                                                                                                                          |
| d foot plate for post                                                                                                                                                                  |
| strip (2 pieces)                                                                                                                                                                       |
| lard post                                                                                                                                                                              |
| her - 610 mm (24")                                                                                                                                                                     |
| her - 910 mm (36")                                                                                                                                                                     |
| rack transport bag (Custom bags are required if<br>s are greater than 1830 mm (72 in))                                                                                                 |
| 4                                                                                                                                                                                      |
|                                                                                                                                                                                        |