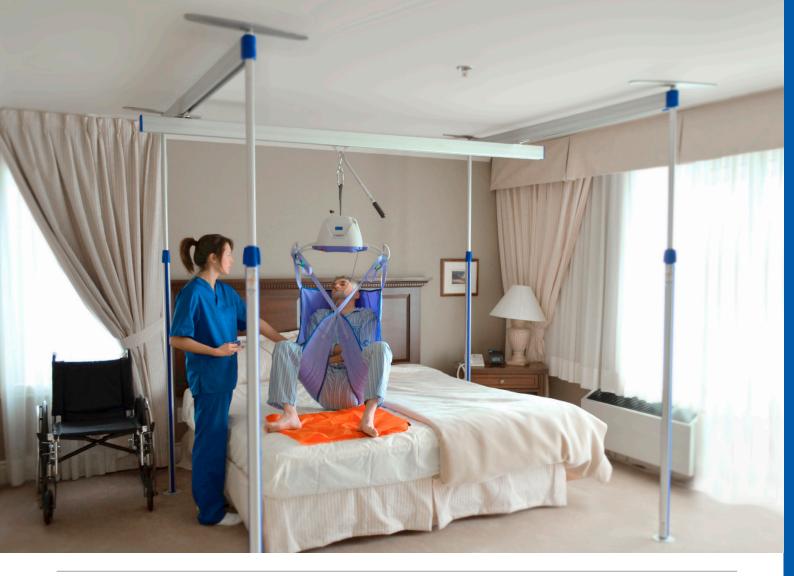

EASYTRACK 4 POSTS WITH MOVING 3<sup>RD</sup> TRACK Pressure fit system for portable ceiling lifts

ARJOHUNTLEIGH GETINGE GROUP

...with people in mind

The Easytrack is a pressure fit system requiring no permanent installation.