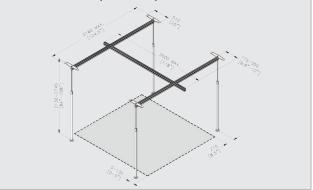

## **Product Information**

| Max. safe working load (SWL)              | 200 kg (440 lb)                                |
|-------------------------------------------|------------------------------------------------|
| Weight                                    | 57 kg (125 lb)                                 |
| Range<br>Length of rail<br>Length of post | 3000 mm (118")<br>2130 - 2745 mm (84" to 108") |
| Material                                  | Aluminium                                      |
| Ceiling plate                             | 510 mm (20")                                   |
| Floor plate                               | 120 mm (4.8")                                  |
| Compliant with:                           | ISO 10535:2006                                 |

## Product dimensions (#9440030)