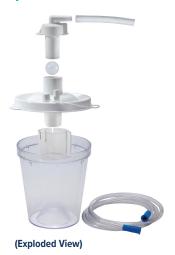

## **Disposable Container with Internal Filter**

**Assembled Collection Container Kit** 7305D-633 - Includes internal filter cartridge, 800 ml container and lid, splash guard, and 4.5" connection and 6' patient tubing (1 ea)

**Assembled Collection Container Kit** 7305D-633-25 - Includes internal filter cartridge, 800 ml container and lid, splash guard, and 4.5" connection and 6' patient tubing (25 pk)

**Unassembled Collection Container** 7305D-632 - Includes internal filter cartridge, 800 ml container and lid, splash guard, and 4.5" connection tubing (48 pk)

**Elbow with Integrated** Filter 7305D-635 (12/pk)