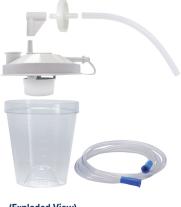

## **Disposable Container with External Filter**

(Exploded View)

Assembled Collection Container Kit 22330 - Includes 800 ml disposable container & lid, external bacteria filter, elbow, 10" connection and 6' patient tubing package (1/ea)

**Assembled Collection Container Kit** 22330-12 - 800 ml disposable container & lid, external bacteria filter, elbow, 10" connection and 6' patient tubing package (12/pk)

NOTE - The 18600 Drive Heavy-Duty Suction Unit requires the 10" tubing connection included in the 22330 container series only. Any container series may be used with the 7325, 7305 and 7314 DeVilbiss Vacu-Aide® Suction Units.