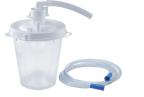

## **Disposable Container with Internal Filter**

**Assembled Collection Container Kit** 7305D-633 - Includes internal filter cartridge, 800 ml container and lid, splash guard, and 4.5" connection and 6' patient tubing (1 ea)

**Assembled Collection Container Kit** 7305D-633-25 - Includes internal filter cartridge, 800 ml container and lid, splash guard, and 4.5" connection and 6' patient tubing (25 pk)

**Unassembled Collection Container** 7305D-632 - Includes internal filter cartridge, 800 ml container and lid, splash guard, and 4.5" connection tubing (48 pk)