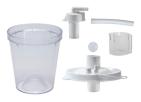

## **Disposable Container with External Filter**

(Exploded View)

Assembled Collection Container Kit 22330 - Includes 800 ml disposable container & lid, external bacteria filter, elbow, 10" connection and 6' patient tubing package (1/ea)

**Assembled Collection Container Kit** 22330-12 - 800 ml disposable container & lid, external bacteria filter, elbow, 10" connection and 6' patient tubing package (12/pk)

NOTE - The 18600 Drive Heavy-Duty Suction Unit requires the 10" tubing connection included in the 22330 container series only. Any container series may be used with the 7325, 7305 and 7314 DeVilbiss Vacu-Aide® Suction Units.