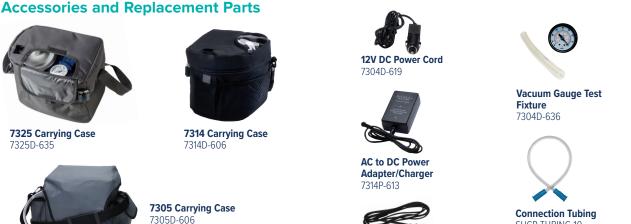

Battery for 7305P-D 7305P-614

Battery for 7325P-D 7325P-614

**Battery Retrofit Kit** for 7305D-D 7305P-620

Drive DeVilbiss Healthcare | 99 Seaview Blvd. | Port Washington, NY 11050 | USA 516.998.4600 | 877.224.0946 | www.Drivemedical.com