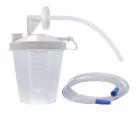

## **Disposable Container with Internal Filter**

**Assembled Collection Container Kit** 7305D-633 - Includes internal filter cartridge, 800 ml container and lid, splash guard, and 4.5" connection and 6' patient tubing (1 ea)

**Assembled Collection Container Kit** 7305D-633-25 - Includes internal filter cartridge, 800 ml container and lid, splash guard, and 4.5" connection and 6' patient tubing (25 pk)

**Unassembled Collection Container** 7305D-632 - Includes internal filter cartridge, 800 ml container and lid, splash guard, and 4.5" connection tubing (48 pk)