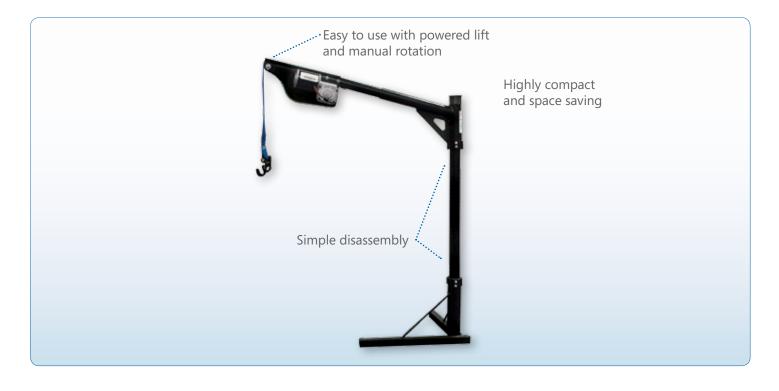

### FEATURES

- Conveniently mounts in trunk or cargo areas
- Lightweight components for easy disassembly (only 2 pieces!)
- Remote hand control

#### SPECIFICATIONS

Lifting capacity: Operation:

Number of pieces to disassemble: Warranty: 200 lbs (45 kgs) Power lifting and manual rotation 2 3-year transferable

#### DESCRIPTION

Harmar's AL055 is an economically priced inside lift with the quality and reliability natural to every Harmar lift. Designed to mount in trunk or cargo areas, the simple design and remote hand control make this lift a hit because of its ease of use. With lightweight components, disassembly for transport is quick and easy.