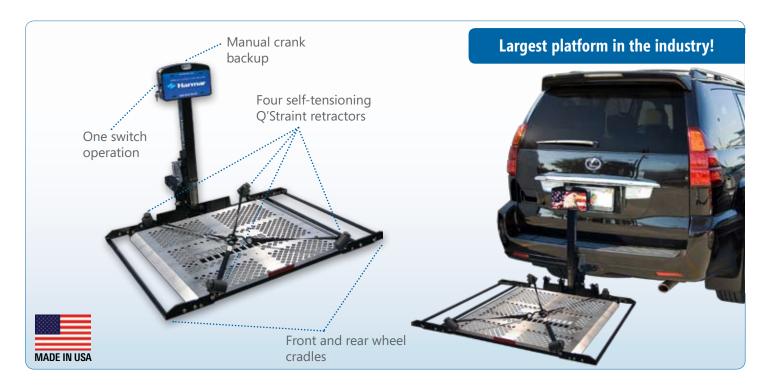

## **FEATURES**

- Carries larger scooters AND power chairs
- Four self-tensioning, Q'Straint retractors
- No scooter or chair modifications
- Extra large 36" x 39" aluminum deck, adjustable cradles extend up to 53"
- Manual crank backup & license plate mount included
- Swing-away option available
- Lift folds automatically when unoccupied

## **SPECIFICATIONS**

Lifting Capacity: 350 lbs (160 kg)
Aluminum Deck Size: 36" x 39"

Maximum Scooter Width: 35.5"

Maximum Scooter Wheelbase: 48"

Installed Weight: 124 lbs (56 kg)

Hitch Height (Range): 5"-19" Hitch Class: III

## **DESCRIPTION**

Harmar's AL301XL Fusion Lift is a one of a kind, Harmar exclusive.

The unique design of this lift allows it to carry today's largest power chairs and scooters. With its extra large deck and adjustable cradles, this lift is by far the biggest and most capable outside lift on the market. This Fusion lift is the perfect solution to safely and securely transport your larger mobility device.