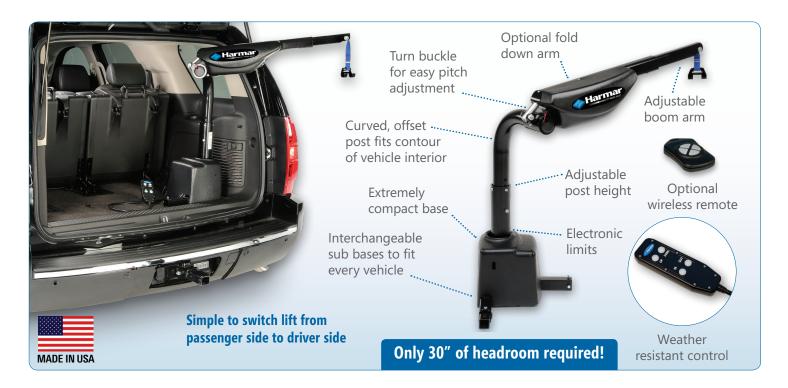

## **AL425** Axis II Powered Inside Lift

## **FEATURES**

- Fully powered lifting and rotation for effortless loading
- Only 30" of headroom required
- Extremely adjustable base & boom
- Offset post allows the mobility device to be safely unloaded on the side of the vehicle
- Can be installed on either side of vehicle
- Weather resistant
- Weather resistant hand control (wireless option available)

## SPECIFICATIONS

Lifting Capacity: 400 lbs

Operation: Power lifting & rotation

Adjustable Boom Height: 30" - 40"

Adjustable Boom Length: 25" - 34"

Adjustable Boom Pitch: 0 - 30 degrees

Adjustable Rotation Limit: Yes

## **DESCRIPTION**

The AL425 is Harmar's premier inside, boom-style lift. From its visually pleasing appearance to its rugged, yet lightweight construction, the AL425 sets the pace for all other inside lifts. The AL425 requires only 30" of headroom, has a very adjustable base and boom and can mount to either side of the vehicle. Fully powered lifting and rotation coupled with an optional wireless remote, make the AL425 the easiest to use and install inside lift in the industry.