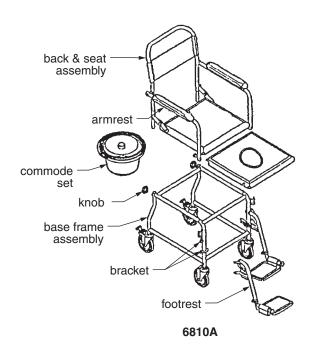

## Assembly instructions (see picture at right)

- 1. Install back & seat assembly on base frame assembly.
- 2. Tighten and fix left and right knobs.
- 3. Install left and right armrests. Lock into place.
- 4. Install left and right footrests on base frame assembly brackets. Lock into place.
- 5. Slide the commode set under the seat set from back side.