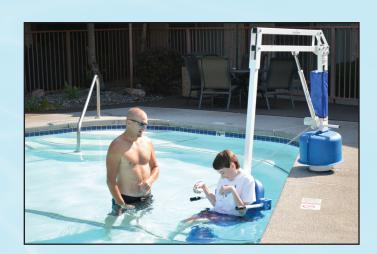

## **Aqua Creek Products**

The Total Solution for Pool and Spa Access

Independent third party verified to be ADA Compliant, The Scout™ is specifically designed to be used in retro-fit applications. By using one of our multiple adapter sleeves, The Scout can fit a wide variety or pre-existing lift anchors.

The Scout incorporates a sturdy stainless steel structure.

U.S. Patent No. D507,769 S

## **FEATURES**

- Independently Verified to ADA Standards
- 350 lb\* (158.5 kg) weight capacity
- Set back range 12" to 36" (30.5 to 91 cm)
- Adaptable to most existing 6" deep anchor sockets
- 360° powered rotation in either direction
- Rechargeable battery with wall mount charger
- Limited lifetime structural warranty
- 5 year pro-rated electronics warranty
- CE version available **(**E