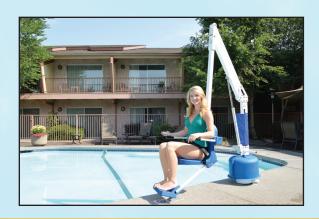

## **Aqua Creek Products**

The Total Solution for Pool and Spa Access

Independent third party verified to be ADA Compliant, The Scout™ is specifically designed to be used in retro-fit applications. By using one of our multiple adapter sleeves, The Scout can fit a wide variety or pre-existing lift anchors.

The Scout incorporates a sturdy stainless steel structure.

U.S. Patent No. D507,769 S

## **FEATURES**

- Independently Verified to ADA Standards
- 350 lb\* (158.5 kg) weight capacity
- Set back range 12" to 36" (30.5 to 91 cm)
- Adaptable to most existing 6" deep anchor sockets
- 360° powered rotation in either direction
- Rechargeable battery with wall mount charger
- Limited lifetime structural warranty
- 5 year pro-rated electronics warranty
- CE version available **(**E